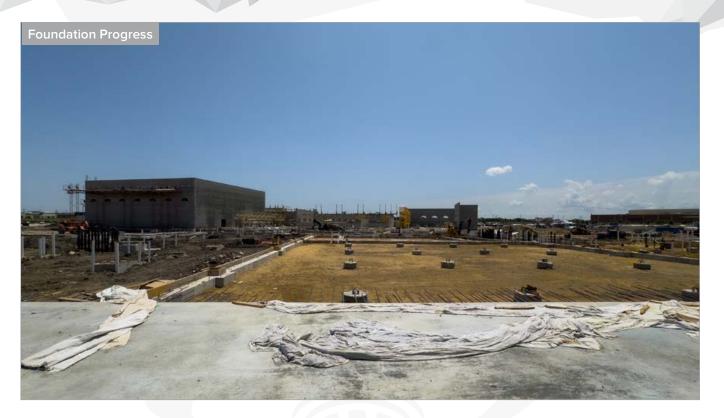

#### Site

- Forming and pouring the remainder of Prestwick Hollow Drive
- Storm inlet installation on Prestwick Hollow Drive
  ongoing
- Football field excavation ongoing
- Football field chemical injection ongoing
- Forming and placing of inlet throats ongoing
- Grade beam installation at concession stand and pump house ongoing

#### Building

- Slab pour complete Area 4
- Storm shelter erection ongoing
- Steel erection is ongoing Area 2
- Deck installation is ongoing Area 3
- Second floor slab pour Area 3
- Drywall to begin first week of August Area 3
- Air barrier installation ongoing Area 7
- CMU installation ongoing Areas 5, 6 and 7