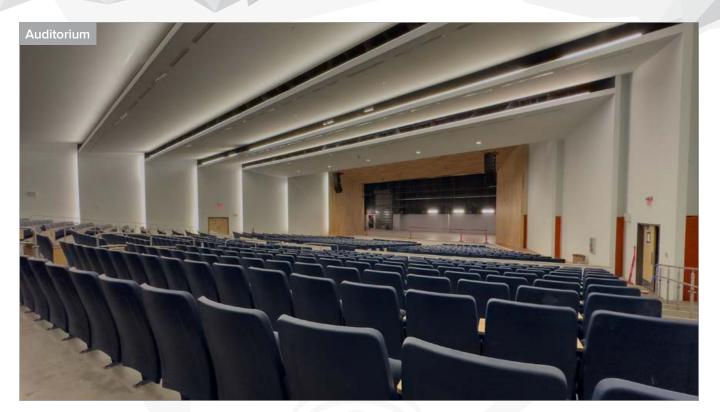

#### Building

- Poured in place steps complete Area D
- MEP/Fire Sprinkler overhead ongoing Areas Hand J
- Tape and bed ongoing Areas H and J
- Painting ongoing Areas H and J
- Terracotta tile roofing ongoing Areas H and N
- Exterior waterproofing ongoing Areas H and N Canopy
- Brick veneer installation ongoing Area H
- Fire alarm installation ongoing Areas H and J
- Low-voltage rough-in ongoing Areas H and J
- Security and access control installation ongoing Areas H and J
- Carpet/LVT installation ongoing Area J
- Wood wall installation ongoing in West half of building
- Plaster installation at canopy ongoing Area N
- Kitchen equipment and stainless-steel countertop installation ongoing Area M and P
- Court sealer and striping complete Area K
- Terracotta rainscreen at entrance ongoing Area K
- Auditorium lighting and rigging installation ongoing
- Arena traffic coating installation complete
- Arena seating installation ongoing
- Arena handrail installation ongoing
- Arena center-hung scoreboard and corner video display installation ongoing
- Elevator installation complete Area H
- Brick arches complete and plaster installation ongoing Area H
- Locker installation is ongoing at main building and MPF