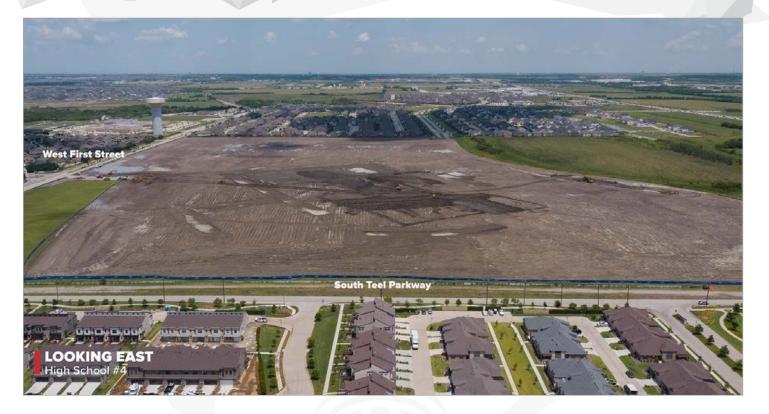

## HIGH SCHOOL #4

#### WORK COMPLETED AND ONGOING:

#### Site

- Site grading is ongoing
- Building pad installation is ongoing
- Test piles have a tentative 7/24/2023 start date
- We are a few weeks away from having a Civil permit

## HIGH SCHOOL #4

AS OF JULY 2023