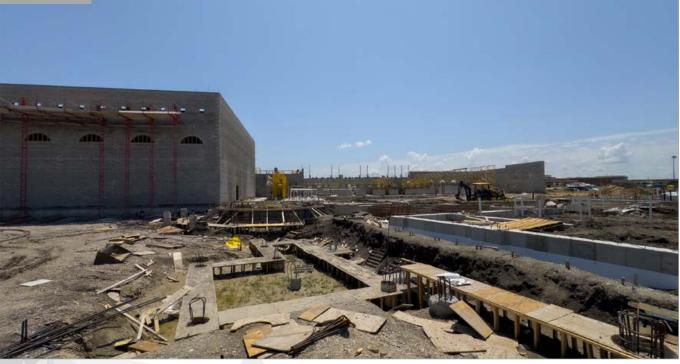

#### Site

- Forming and pouring the remainder of Prestwick Hollow Drive
- Storm inlet installation on Prestwick Hollow Drive
  ongoing
- Football field excavation ongoing
- Football field chemical injection ongoing
- Forming and placing of inlet throats ongoing
- Grade beam installation at concession stand and pump house ongoing

#### Building

- Slab pour complete Area 4
- Storm shelter erection ongoing
- Steel erection is ongoing Area 2
- Deck installation is ongoing Area 3
- Second floor slab pour Area 3
- Drywall to begin first week of August Area 3
- Air barrier installation ongoing Area 7
- CMU installation ongoing Areas 5, 6 and 7