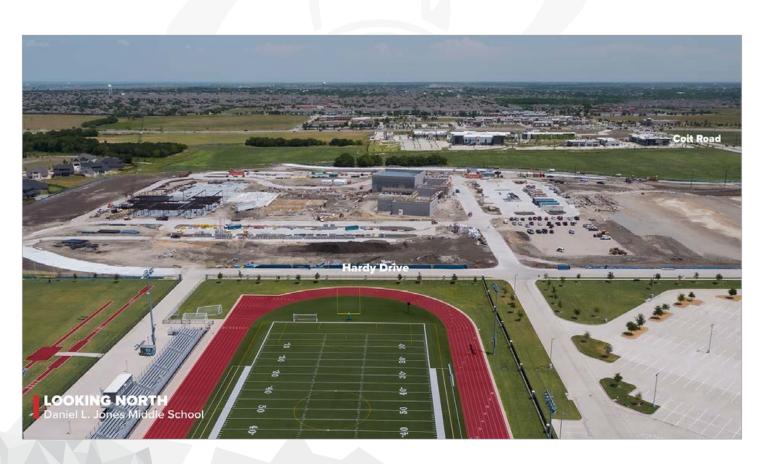

## DANIEL L. JONES MIDDLE SCHOOL (MS #5)

AS OF JULY 2023

LOOKING SOUTH Daniel L. Jones Middle School

## DANIEL L. JONES MIDDLE SCHOOL (MS #5)

AS OF JULY 2023

## DANIEL L. JONES MIDDLE SCHOOL (MS #5)

AS OF JULY 2023

Grade Beams

### WORK COMPLETED AND ONGOING:

#### Site

- Irrigation installation ongoing
- Sod installation ongoing throughout site
- Tennis court flatwork and surface installation complete
- Tennis court windscreen installation ongoing
- Sidewalks around building are progressing from West and South half of building
- Concrete flatwork ongoing around the baseball field
- Exterior scoreboard installation complete (Posts still need to be cut down)
- Batting cage net installation complete
- Topsoil being installed in courtyard Area F
- Decorative metal fence installation ongoing

#### Building

- Poured in place steps complete Area D
- MEP/Fire Sprinkler overhead ongoing Areas Hand J
- Tape and bed ongoing Areas H and J
- Painting ongoing Areas H and J
- Terracotta tile roofing ongoing Areas H and N
- Exterior waterproofing ongoing Areas H and N Canopy
- Brick veneer installation ongoing Area H
- Fire alarm installation ongoing Areas H and J
- Low-voltage rough-in ongoing Areas H and J
- Security and access control installation ongoing Areas H and J
- Carpet/LVT installation ongoing Area J
- Wood wall installation ongoing in West half of building
- Plaster installation at canopy ongoing Area N
- Kitchen equipment and stainless-steel countertop installation ongoing Area M and P
- Court sealer and striping complete Area K
- Terracotta rainscreen at entrance ongoing Area K
- Auditorium lighting and rigging installation ongoing
- Arena traffic coating installation complete
- Arena seating installation ongoing
- Arena handrail installation ongoing
- Arena center-hung scoreboard and corner video display installation ongoing
- Elevator installation complete Area H
- Brick arches complete and plaster installation ongoing Area H
- Locker installation is ongoing at main building and MPF