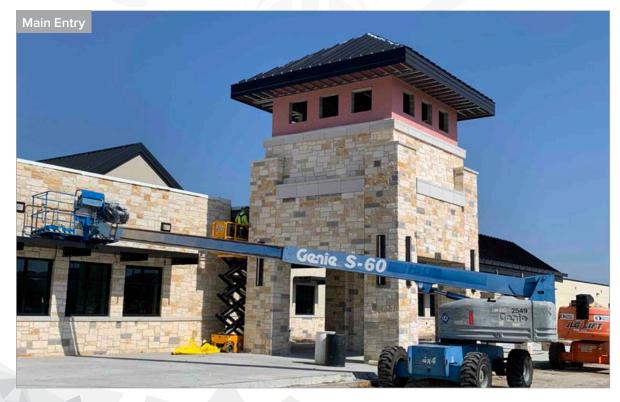

## DAN CHRISTIE ELEMENTARY SCHOOL (ES#17)

AS OF JULY 2023

### WORK COMPLETED AND ONGOING:

#### Building

- Door hardware installation 95% complete Area 4
- Final paint touch-up ongoing Area 4
- Above ceiling kitchen inspection occurred mid-July - Area 4
- Millwork ongoing Areas 1, 2, 3 and 4
- Flooring Complete Areas 1, 2, 3 and 4
- Final Clean ongoing Areas 1, 2, 3 and 4
- Pogue pre punch ongoing Areas 2, 3 and 4
- All ceilings complete Areas 1, 2, and 3