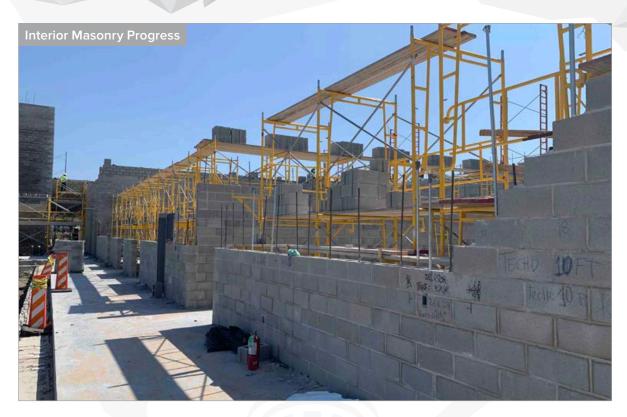

#### Building

- Slab pour complete Area 4
- Storm shelter erection ongoing
- Steel erection is ongoing Area 2
- Deck installation is ongoing Area 3
- Second floor slab pour Area 3
- Drywall to begin first week of August Area 3
- Air barrier installation ongoing Area 7
- CMU installation ongoing Areas 5, 6 and 7