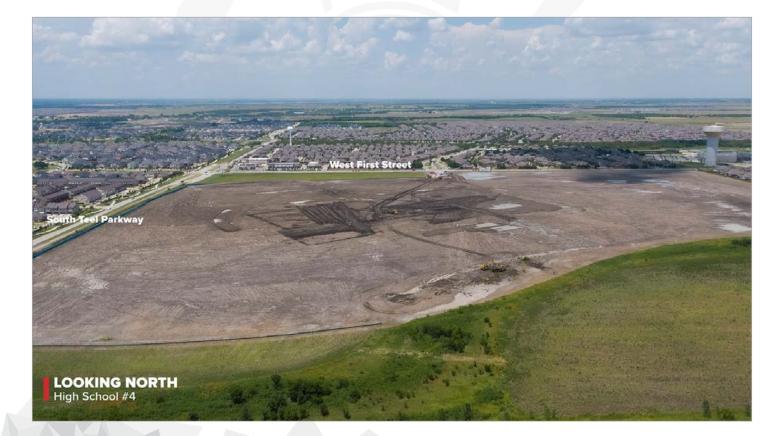

## HIGH SCHOOL #4

#### WORK COMPLETED AND ONGOING:

#### Site

- Site grading is ongoing
- Building pad installation is ongoing
- Test piles have a tentative 7/24/2023 start date
- We are a few weeks away from having a Civil permit

### HIGH SCHOOL #4

AS OF JULY 2023