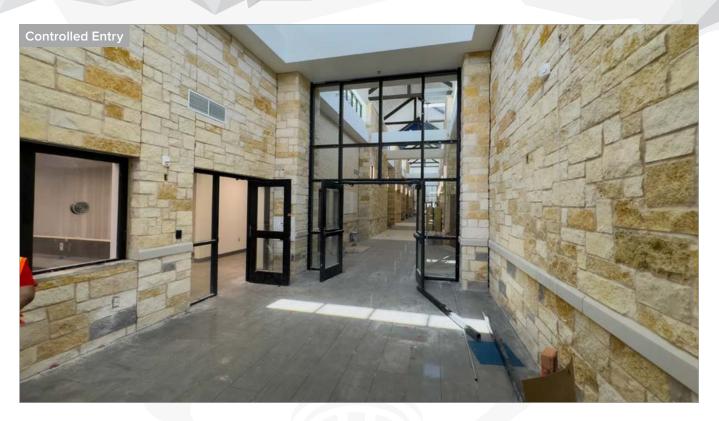

## DAN CHRISTIE ELEMENTARY SCHOOL (ES#17)

AS OF JULY 2023

### WORK COMPLETED AND ONGOING:

#### Building

- Door hardware installation 95% complete Area 4
- Final paint touch-up ongoing Area 4
- Above ceiling kitchen inspection occurred mid-July - Area 4
- Millwork ongoing Areas 1, 2, 3 and 4
- Flooring Complete Areas 1, 2, 3 and 4
- Final Clean ongoing Areas 1, 2, 3 and 4
- Pogue pre punch ongoing Areas 2, 3 and 4
- All ceilings complete Areas 1, 2, and 3