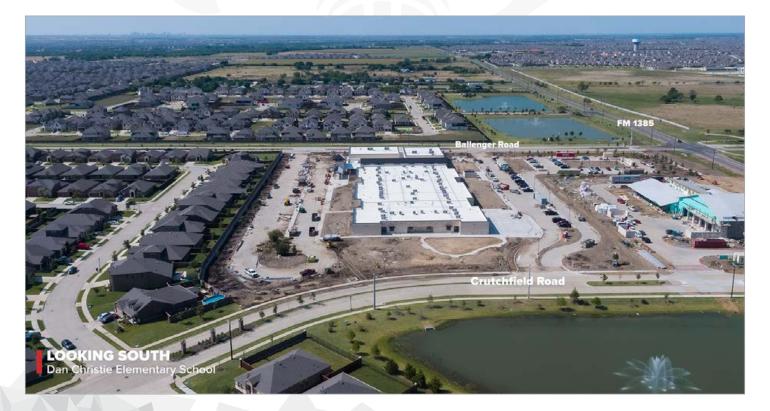

## DAN CHRISTIE ELEMENTARY SCHOOL (ES#17)

AS OF JULY 2023

#### Site

- Sidewalks complete
- Basketball court complete
- Playground installation ongoing
- Irrigation, Sod, and Trees are complete
- Southeast approach poured mid-July

#### Building

- Door hardware installation 95% complete Area 4
- Final paint touch-up ongoing Area 4
- Above ceiling kitchen inspection occurred mid-July - Area 4
- Millwork ongoing Areas 1, 2, 3 and 4
- Flooring Complete Areas 1, 2, 3 and 4
- Final Clean ongoing Areas 1, 2, 3 and 4
- Pogue pre punch ongoing Areas 2, 3 and 4
- All ceilings complete Areas 1, 2, and 3