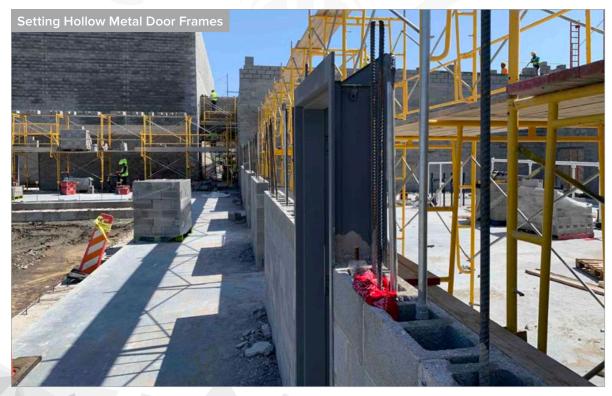

#### Building

- Slab pour complete Area 4
- Storm shelter erection ongoing
- Steel erection is ongoing Area 2
- Deck installation is ongoing Area 3
- Second floor slab pour Area 3
- Drywall to begin first week of August Area 3
- Air barrier installation ongoing Area 7
- CMU installation ongoing Areas 5, 6 and 7