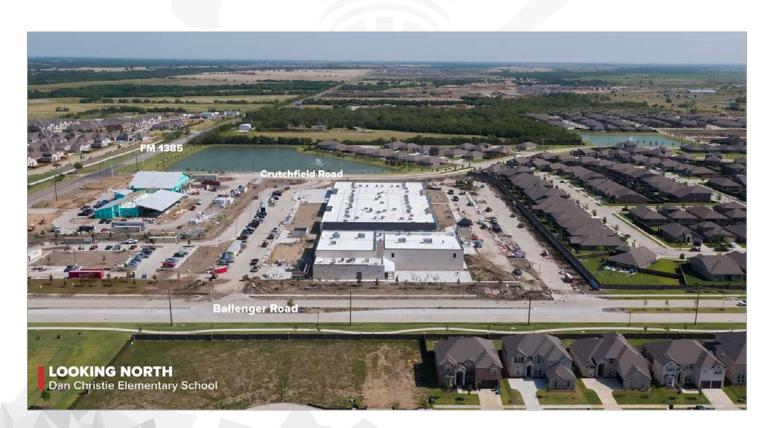

## DAN CHRISTIE ELEMENTARY SCHOOL (ES#17)

AS OF JULY 2023

#### Site

- Sidewalks complete
- Basketball court complete
- Playground installation ongoing
- Irrigation, Sod, and Trees are complete
- Southeast approach poured mid-July

#### Building

- Door hardware installation 95% complete Area 4
- Final paint touch-up ongoing Area 4
- Above ceiling kitchen inspection occurred mid-July - Area 4
- Millwork ongoing Areas 1, 2, 3 and 4
- Flooring Complete Areas 1, 2, 3 and 4
- Final Clean ongoing Areas 1, 2, 3 and 4
- Pogue pre punch ongoing Areas 2, 3 and 4
- All ceilings complete Areas 1, 2, and 3