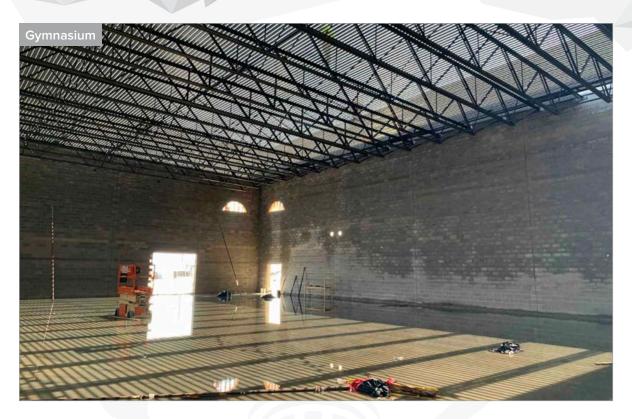

#### Building

- Poured in place steps complete Area D
- MEP/Fire Sprinkler overhead ongoing Areas Hand J
- Tape and bed ongoing Areas H and J
- Painting ongoing Areas H and J
- Terracotta tile roofing ongoing Areas H and N
- Exterior waterproofing ongoing Areas H and N Canopy
- Brick veneer installation ongoing Area H
- Fire alarm installation ongoing Areas H and J
- Low-voltage rough-in ongoing Areas H and J
- Security and access control installation ongoing Areas H and J
- Carpet/LVT installation ongoing Area J
- Wood wall installation ongoing in West half of building
- Plaster installation at canopy ongoing Area N
- Kitchen equipment and stainless-steel countertop installation ongoing Area M and P
- Court sealer and striping complete Area K
- Terracotta rainscreen at entrance ongoing Area K
- Auditorium lighting and rigging installation ongoing
- Arena traffic coating installation complete
- Arena seating installation ongoing
- Arena handrail installation ongoing
- Arena center-hung scoreboard and corner video display installation ongoing
- Elevator installation complete Area H
- Brick arches complete and plaster installation ongoing Area H
- Locker installation is ongoing at main building and MPF