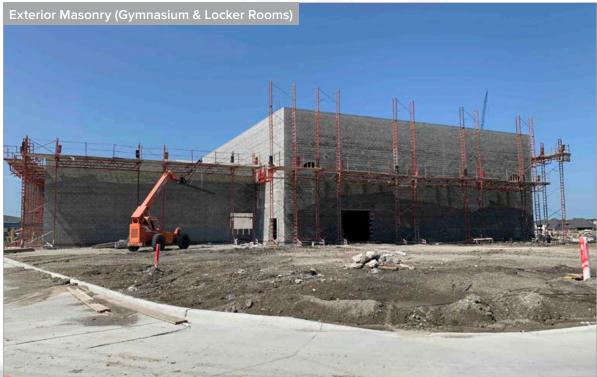

#### Building

- Poured in place steps complete Area D
- MEP/Fire Sprinkler overhead ongoing Areas Hand J
- Tape and bed ongoing Areas H and J
- Painting ongoing Areas H and J
- Terracotta tile roofing ongoing Areas H and N
- Exterior waterproofing ongoing Areas H and N Canopy
- Brick veneer installation ongoing Area H
- Fire alarm installation ongoing Areas H and J
- Low-voltage rough-in ongoing Areas H and J
- Security and access control installation ongoing Areas H and J
- Carpet/LVT installation ongoing Area J
- Wood wall installation ongoing in West half of building
- Plaster installation at canopy ongoing Area N
- Kitchen equipment and stainless-steel countertop installation ongoing Area M and P
- Court sealer and striping complete Area K
- Terracotta rainscreen at entrance ongoing Area K
- Auditorium lighting and rigging installation ongoing
- Arena traffic coating installation complete
- Arena seating installation ongoing
- Arena handrail installation ongoing
- Arena center-hung scoreboard and corner video display installation ongoing
- Elevator installation complete Area H
- Brick arches complete and plaster installation ongoing Area H
- Locker installation is ongoing at main building and MPF