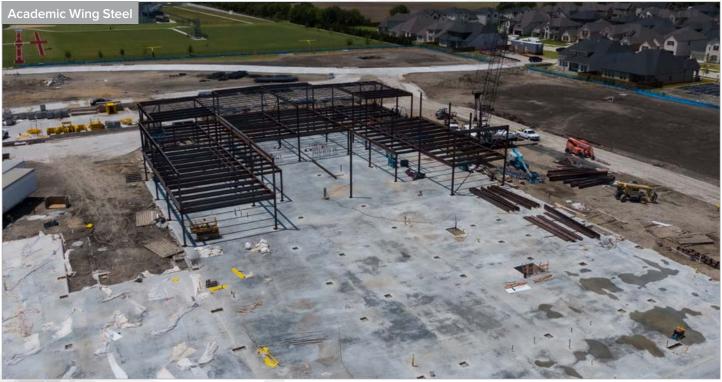

pouring the remainder of Prestwick Hollow Drive
- Storm inlet installation on Prestwick Hollow Drive
  ongoing
- Football field excavation ongoing
- Football field chemical injection ongoing
- Forming and placing of inlet throats ongoing
- Grade beam installation at concession stand and pump house ongoing

#### Building

- Slab pour complete Area 4
- Storm shelter erection ongoing
- Steel erection is ongoing Area 2
- Deck installation is ongoing Area 3
- Second floor slab pour Area 3
- Drywall to begin first week of August Area 3
- Air barrier installation ongoing Area 7
- CMU installation ongoing Areas 5, 6 and 7







## DANIEL L. JONES MIDDLE SCHOOL (MS #5)

AS OF JULY 2023



LOOKING SOUTH Daniel L. Jones Middle School





## DANIEL L. JONES MIDDLE SCHOOL (MS #5)

AS OF JULY 2023









## DANIEL L. JONES MIDDLE SCHOOL (MS #5)

AS OF JULY 2023









## DANIEL L. JONES MIDDLE SCHOOL (MS #5)

AS OF JULY 2023



Grade Beams







## DANIEL L. JONES MIDDLE SCHOOL (MS #5)

AS OF JULY 2023









## DANIEL L. JONES MIDDLE SCHOOL (MS #5)

AS OF JULY 2023









### WORK COMPLETED AND ONGOING:

#### Site

- Irrigation installation ongoing
- Sod installation ongoing throughout site
- Tennis court flatwork and surface installation complete
- Tennis court windscreen installation ongoing
- Sidewalks around building are progressing from West and South half of building
- Concrete flatwork ongoing around the baseball field
- Exterior scoreboard installation complete (Posts still need to be cut down)
- Batting cage net installation complete
- Topsoil being installed in cour