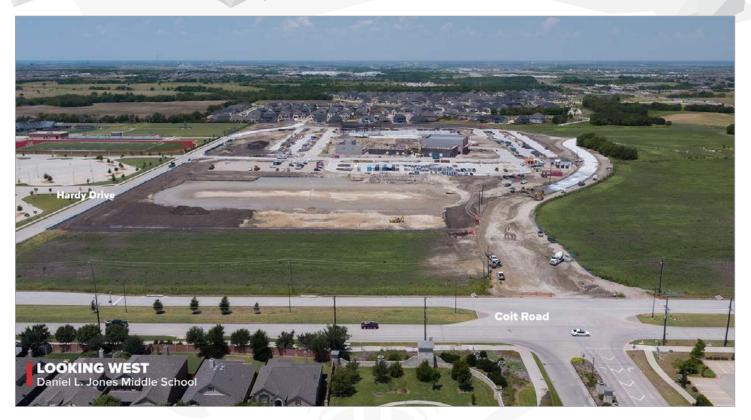

## DANIEL L. JONES MIDDLE SCHOOL (MS #5)

AS OF JULY 2023

LOOKING SOUTH Daniel L. Jones Middle School

## DANIEL L. JONES MIDDLE SCHOOL (MS #5)

AS OF JULY 2023

## DANIEL L. JONES MIDDLE SCHOOL (MS #5)

AS OF JULY 2023

Grade Beams

### WORK COMPLETED AND ONGOING:

#### Site

- Irrigation installation ongoing
- Sod installation ongoing throughout site
- Tennis court flatwork and surface installation complete
- Tennis court windscreen installation ongoing
- Sidewalks around building are progressing from West and South half of building
- Concrete flatwork ongoing around the baseball field
- Exterior scoreboard installation complete (Posts still need to be cut down)
- Batting cage net installation complete
- Topsoil being installed in courtyard Area F
- Decorative metal fence installation ongoing

#### Building

- Poured in place steps complete Area D
- MEP/Fire Sprinkler overhead ongoing Areas Hand J
- Tape and bed ongoing Areas H and J
- Painting ongoing Areas H and J
- Terracotta tile roofing ongoing Areas H and N
- Exterior waterproofing ongoing Areas H and N Canopy
- Brick veneer installation ongoing Area H
- Fire alarm installation ongoing Areas H and J
- Low-voltage rough-in ongoing Areas H and J
- Security and access control installation ongoing Areas H and J
- Carpet/LVT installation ongoing Area J
- Wood wall installation ongoing in West half of building
- Plaster installation at canopy ongoing Area N
- Kitchen equipment and stainless-steel countertop installation ongoing Area M and P
- Court sealer and striping complete Area K
- Terracotta rainscreen at entrance ongoing Area K
- Auditorium lighting and rigging installation ongoing
- Arena traffic coating installation complete
- Arena seating installation ongoing
- Arena handrail installation ongoing
- Arena center-hung scoreboard and corner video display installation ongoing
- Elevator installation complete Area H
- Brick arches complete and plaster installation ongoing Area H
- Locker installation is ongoing at main building and MPF