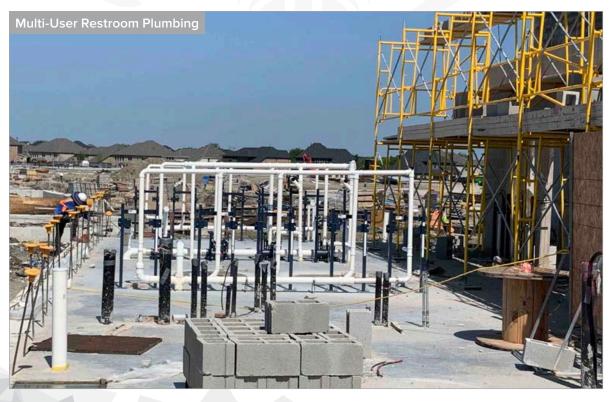

#### Building

- Poured in place steps complete Area D
- MEP/Fire Sprinkler overhead ongoing Areas Hand J
- Tape and bed ongoing Areas H and J
- Painting ongoing Areas H and J
- Terracotta tile roofing ongoing Areas H and N
- Exterior waterproofing ongoing Areas H and N Canopy
- Brick veneer installation ongoing Area H
- Fire alarm installation ongoing Areas H and J
- Low-voltage rough-in ongoing Areas H and J
- Security and access control installation ongoing Areas H and J
- Carpet/LVT installation ongoing Area J
- Wood wall installation ongoing in West half of building
- Plaster installation at canopy ongoing Area N
- Kitchen equipment and stainless-steel countertop installation ongoing Area M and P
- Court sealer and striping complete Area K
- Terracotta rainscreen at entrance ongoing Area K
- Auditorium lighting and rigging installation ongoing
- Arena traffic coating installation complete
- Arena seating installation ongoing
- Arena handrail installation ongoing
- Arena center-hung scoreboard and corner video display installation ongoing
- Elevator installation complete Area H
- Brick arches complete and plaster installation ongoing Area H
- Locker installation is ongoing at main building and MPF