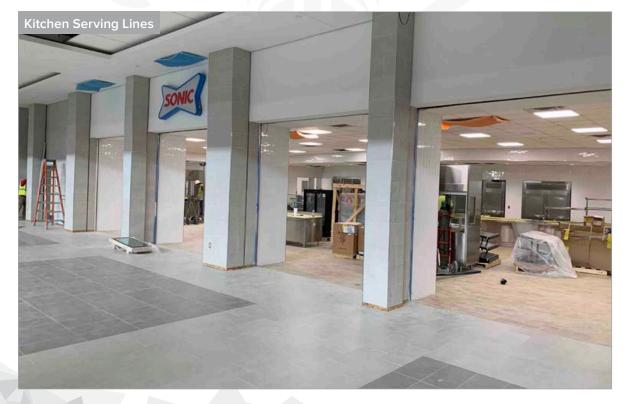

#### Building

- Poured in place steps complete Area D
- MEP/Fire Sprinkler overhead ongoing Areas Hand J
- Tape and bed ongoing Areas H and J
- Painting ongoing Areas H and J
- Terracotta tile roofing ongoing Areas H and N
- Exterior waterproofing ongoing Areas H and N Canopy
- Brick veneer installation ongoing Area H
- Fire alarm installation ongoing Areas H and J
- Low-voltage rough-in ongoing Areas H and J
- Security and access control installation ongoing Areas H and J
- Carpet/LVT installation ongoing Area J
- Wood wall installation ongoing in West half of building
- Plaster installation at canopy ongoing Area N
- Kitchen equipment and stainless-steel countertop installation ongoing Area M and P
- Court sealer and striping complete Area K
- Terracotta rainscreen at entrance ongoing Area K
- Auditorium lighting and rigging installation ongoing
- Arena traffic coating installation complete
- Arena seating installation ongoing
- Arena handrail installation ongoing
- Arena center-hung scoreboard and corner video display installation ongoing
- Elevator installation complete Area H
- Brick arches complete and plaster installation ongoing Area H
- Locker installation is ongoing at main building and MPF