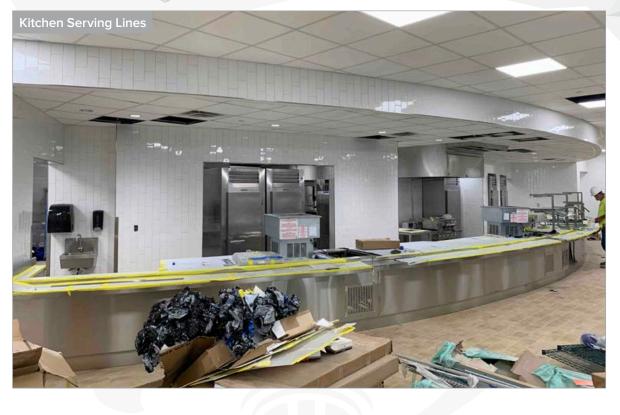

#### Building

- Poured in place steps complete Area D
- MEP/Fire Sprinkler overhead ongoing Areas Hand J
- Tape and bed ongoing Areas H and J
- Painting ongoing Areas H and J
- Terracotta tile roofing ongoing Areas H and N
- Exterior waterproofing ongoing Areas H and N Canopy
- Brick veneer installation ongoing Area H
- Fire alarm installation ongoing Areas H and J
- Low-voltage rough-in ongoing Areas H and J
- Security and access control installation ongoing Areas H and J
- Carpet/LVT installation ongoing Area J
- Wood wall installation ongoing in West half of building
- Plaster installation at canopy ongoing Area N
- Kitchen equipment and stainless-steel countertop installation ongoing Area M and P
- Court sealer and striping complete Area K
- Terracotta rainscreen at entrance ongoing Area K
- Auditorium lighting and rigging installation ongoing
- Arena traffic coating installation complete
- Arena seating installation ongoing
- Arena handrail installation ongoing
- Arena center-hung scoreboard and corner video display installation ongoing
- Elevator installation complete Area H
- Brick arches complete and plaster installation ongoing Area H
- Locker installation is ongoing at main building and MPF