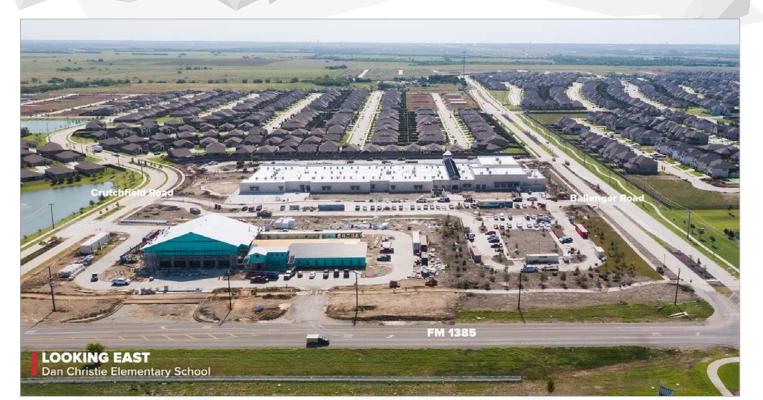

## DAN CHRISTIE ELEMENTARY SCHOOL (ES#17)

AS OF JULY 2023

#### Site

- Sidewalks complete
- Basketball court complete
- Playground installation ongoing
- Irrigation, Sod, and Trees are complete
- Southeast approach poured mid-July

#### Building

- Door hardware installation 95% complete Area 4
- Final paint touch-up ongoing Area 4
- Above ceiling kitchen inspection occurred mid-July - Area 4
- Millwork ongoing Areas 1, 2, 3 and 4
- Flooring Complete Areas 1, 2, 3 and 4
- Final Clean ongoing Areas 1, 2, 3 and 4
- Pogue pre punch ongoing Areas 2, 3 and 4
- All ceilings complete Areas 1, 2, and 3