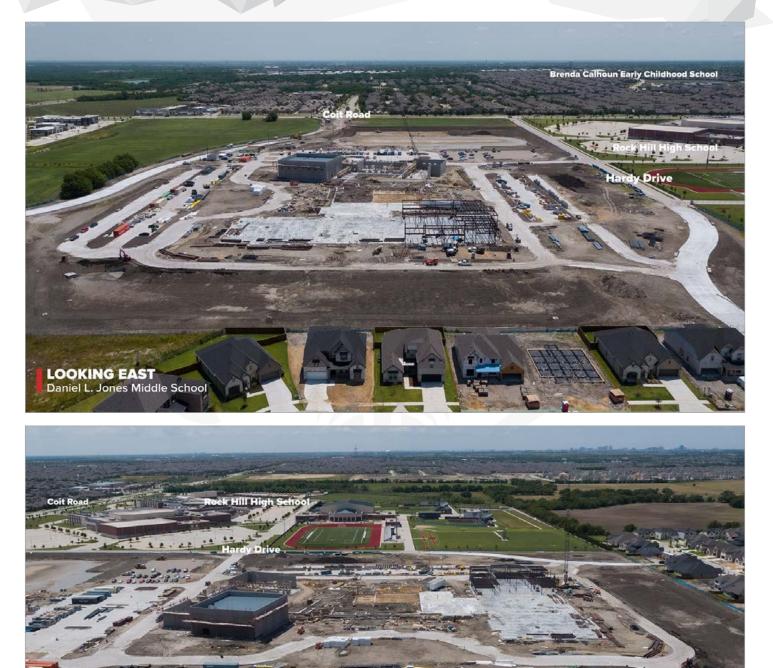

## DANIEL L. JONES MIDDLE SCHOOL (MS #5)

AS OF JULY 2023

LOOKING SOUTH Daniel L. Jones Middle School

## DANIEL L. JONES MIDDLE SCHOOL (MS #5)

AS OF JULY 2023

## DANIEL L. JONES MIDDLE SCHOOL (MS #5)

AS OF JULY 2023

Grade Beams

### WORK COMPLETED AND ONGOING:

#### Site

- Irrigation installation ongoing
- Sod installation ongoing throughout site
- Tennis court flatwork and surface installation complete
- Tennis court windscreen installation ongoing
- Sidewalks around building are progressing from West and South half of building
- Concrete flatwork ongoing around the baseball field
- Exterior scoreboard installation complete (Posts still need to be cut down)
- Batting cage net installation complete
- Topsoil being installed in courtyard Area F
- Decorative metal fence installation ongoing

#### Building

- Poured in place steps complete Area D
- MEP/Fire Sprinkler overhead ongoing Areas Hand J
- Tape and bed ongoing Areas H and J
- Painting ongoing Areas H and J
- Terracotta tile roofing ongoing Areas H and N
- Exterior waterproofing ongoing Areas H and N Canopy
- Brick veneer installation ongoing Area H
- Fire alarm installation ongoing Areas H and J
- Low-voltage rough-in ongoing Areas H and J
- Security and access control installation ongoing Areas H and J
- Carpet/LVT installation ongoing Area J
- Wood wall installation ongoing in West half of building
- Plaster installation at canopy ongoing Area N
- Kitchen equipment and stainless-steel countertop installation ongoing Area M and P
- Court sealer and striping complete Area K
- Terracotta rainscreen at entrance ongoing Area K
- Auditorium lighting and rigging installation ongoing
- Arena traffic coating installation complete
- Arena seating installation ongoing
- Arena handrail installation ongoing
- Arena center-hung scoreboard and corner video display installation ongoing
- Elevator installation complete Area H
- Brick arches complete and plaster installation ongoing Area H
- Locker installation is ongoing at main building and MPF