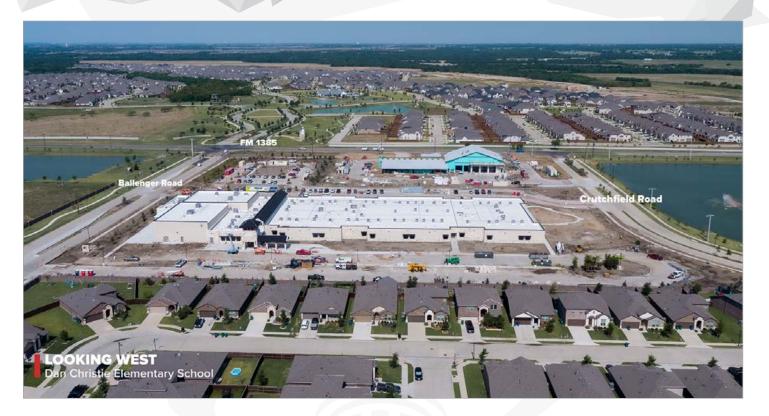

## DAN CHRISTIE ELEMENTARY SCHOOL (ES#17)

AS OF JULY 2023

### WORK COMPLETED AND ONGOING:

#### Site

- Sidewalks complete
- Basketball court complete
- Playground installation ongoing
- Irrigation, Sod, and Trees are complete
- Southeast approach poured mid-July

#### Building

- Door hardware installation 95% complete Area 4
- Final paint touch-up ongoing Area 4
- Above ceiling kitchen inspection occurred mid-July - Area 4
- Millwork ongoing Areas 1, 2, 3 and 4
- Flooring Complete Areas 1, 2, 3 and 4
- Final Clean ongoing Areas 1, 2, 3 and 4
- Pogue pre punch ongoing Areas 2, 3 and 4
- All ceilings complete Areas 1, 2, and 3