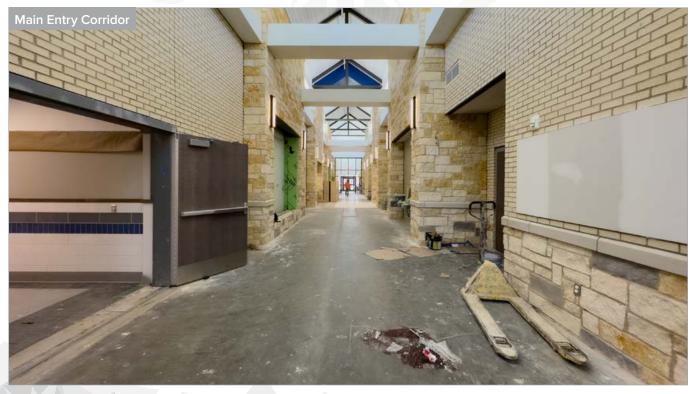

## DAN CHRISTIE ELEMENTARY SCHOOL (ES#17)

AS OF JULY 2023

### WORK COMPLETED AND ONGOING:

#### Building

- Door hardware installation 95% complete Area 4
- Final paint touch-up ongoing Area 4
- Above ceiling kitchen inspection occurred mid-July - Area 4
- Millwork ongoing Areas 1, 2, 3 and 4
- Flooring Complete Areas 1, 2, 3 and 4
- Final Clean ongoing Areas 1, 2, 3 and 4
- Pogue pre punch ongoing Areas 2, 3 and 4
- All ceilings complete Areas 1, 2, and 3