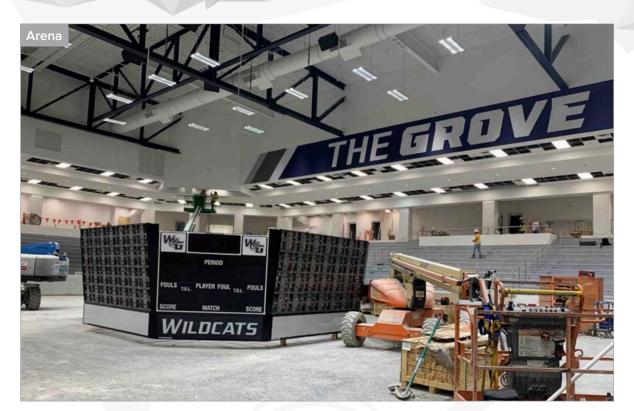

#### Building

- Poured in place steps complete Area D
- MEP/Fire Sprinkler overhead ongoing Areas Hand J
- Tape and bed ongoing Areas H and J
- Painting ongoing Areas H and J
- Terracotta tile roofing ongoing Areas H and N
- Exterior waterproofing ongoing Areas H and N Canopy
- Brick veneer installation ongoing Area H
- Fire alarm installation ongoing Areas H and J
- Low-voltage rough-in ongoing Areas H and J
- Security and access control installation ongoing Areas H and J
- Carpet/LVT installation ongoing Area J
- Wood wall installation ongoing in West half of building
- Plaster installation at canopy ongoing Area N
- Kitchen equipment and stainless-steel countertop installation ongoing Area M and P
- Court sealer and striping complete Area K
- Terracotta rainscreen at entrance ongoing Area K
- Auditorium lighting and rigging installation ongoing
- Arena traffic coating installation complete
- Arena seating installation ongoing
- Arena handrail installation ongoing
- Arena center-hung scoreboard and corner video display installation ongoing
- Elevator installation complete Area H
- Brick arches complete and plaster installation ongoing Area H
- Locker installation is ongoing at main building and MPF